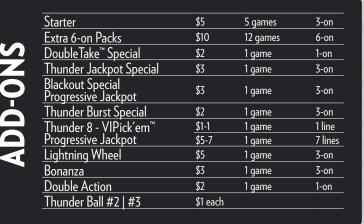

### **MANAGER'S SPECIALS REGULAR GAME PACK ADD-ONS** (Electronic Only)

<sup>\$60</sup> 42 cards (7 packs) \$80 84 cards (14 packs) \$100 126 cards (21 packs)