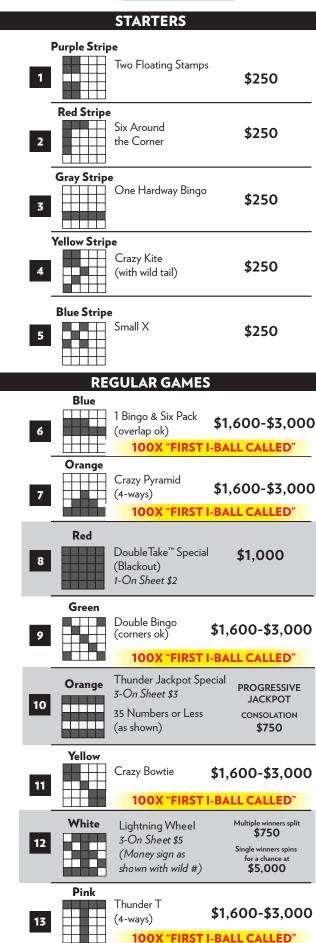

**I-BALL SPECIAL** 

12 REGULAR GAMES PAY 100X **FIRST I-BALL CALLED** 

PAYOUTS: \$1,600 - \$3,000

\$100 cash deposit reserves your seat.