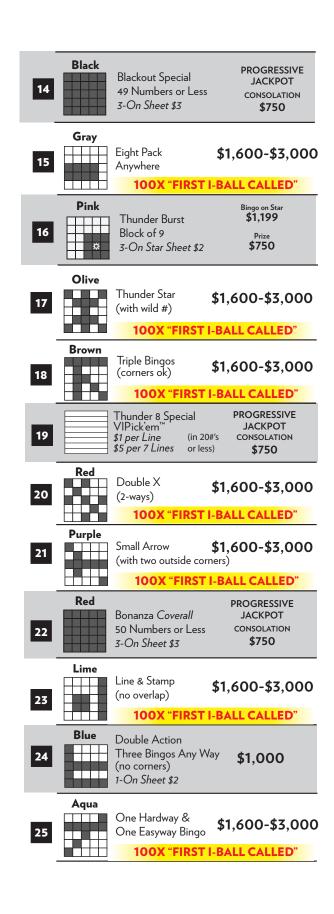

**I-BALL SPECIAL** 

12 REGULAR GAMES PAY 100X **FIRST I-BALL CALLED** 

PAYOUTS: \$1,600 - \$3,000

\$100 cash deposit reserves your seat.