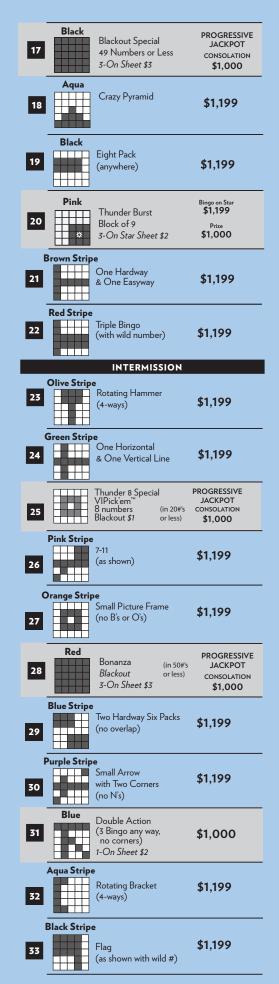

$3      | 1 game   | 3-on    |
| Blackout             | \$3      | 1 game   | 3-on    |
| Thunder Burst        | \$2      | 1 game   | 3-on    |
| Thunder 8            | \$1      | 1 game   | 1-Line  |
|                      | \$5      | 1 game   | 7-Lines |
| Lightning Wheel      | \$5      | 1 game   | 3-on    |
| Bonanza              | \$3      | 1 game   | 3-on    |
| Double Action        | \$2      | 1 game   | 1-on    |
| Thunder Ball #2   #3 | \$1 each |          |         |

BINGO AT THUNDER VALLEY IS HELD IN THE BINGO ROOM. BLACKOUT DATES & TIMES MAY APPLY. VISIT THE REWARDS CENTER OR THUNDERVALLEYRESORT.COM FOR THE BINGO CALENDAR AND ADDITIONAL DETAILS. HOUSE RULES ARE POSTED INSIDE THE BINGO ROOM. GAMBLING PROBLEM? CALL (800) 522-4700.

Thunder Ball #2 \_

Thunder Ball #3 \_