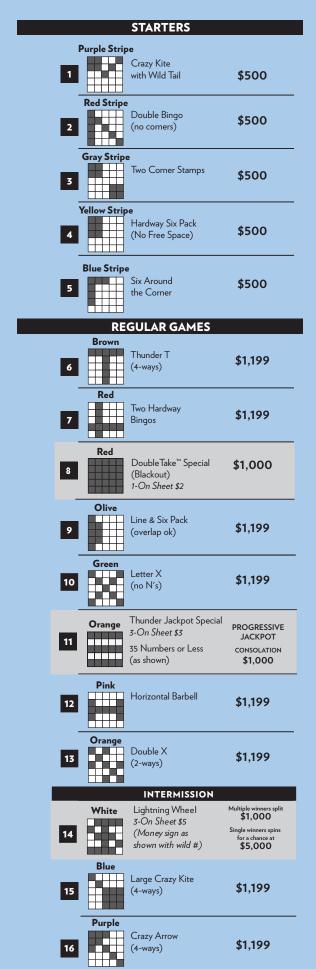

\$3      | 1 game   | 3-on    |
| Blackout             | \$3      | 1 game   | 3-on    |
| Thunder Burst        | \$2      | 1 game   | 3-on    |
| Thunder 8            | \$1      | 1 game   | 1-Line  |
|                      | \$5      | 1 game   | 7-Lines |
| Lightning Wheel      | \$5      | 1 game   | 3-on    |
| Bonanza              | \$3      | 1 game   | 3-on    |
| Double Action        | \$2      | 1 game   | 1-on    |
| Thunder Ball #2   #3 | \$1 each |          |         |

BINGO AT THUNDER VALLEY IS HELD IN THE BINGO ROOM. BLACKOUT DATES & TIMES MAY APPLY. VISIT THE REWARDS CENTER OR THUNDERVALLEYRESORT.COM FOR THE BINGO CALENDAR AND ADDITIONAL DETAILS. HOUSE RULES ARE POSTED INSIDE THE BINGO ROOM. GAMBLING PROBLEM? CALL (800) 522-4700.

Thunder Ball #2 \_

Thunder Ball #3 \_