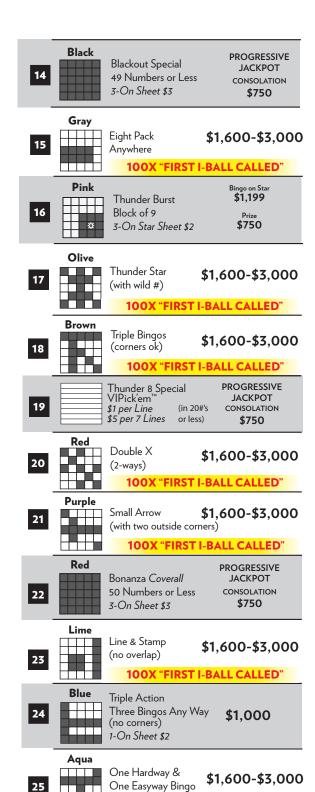

#### **REGULAR GAMES**

|   | RE     | GULAR GAMES                        |                 |
|---|--------|------------------------------------|-----------------|
|   | Blue   |                                    |                 |
| 6 |        | 1 Bingo & Six Pack<br>(overlap ok) | \$1,600-\$3,000 |
|   |        | 100X "FIRST I                      | BALL CALLED"    |
|   | Orange |                                    |                 |
| 7 |        | Crazy Pyramid<br>(4-ways)          | \$1,600-\$3,000 |
|   |        | 100X "FIRST I                      | BALL CALLED"    |
|   | Red    |                                    |                 |
|   |        | DoubleTake <sup>™</sup> Special    | \$1,000         |

|   | Red   |                                                                  |         |
|---|-------|------------------------------------------------------------------|---------|
| 8 |       | Double Take <sup>™</sup> Special<br>(Blackout)<br>1-On Sheet \$2 | \$1,000 |
|   | Green |                                                                  |         |

| 9  |        | Double Bingo (corners ok) \$                                                 | 1,600-\$3,000<br>ALL CALLED"                   |
|----|--------|------------------------------------------------------------------------------|------------------------------------------------|
| 10 | Orange | Thunder Jackpot Specia<br>3-On Sheet \$3<br>35 Numbers or Less<br>(as shown) | PROGRESSIVE<br>JACKPOT<br>CONSOLATION<br>\$750 |

|    |        | (as shown)                     | \$750                           |  |
|----|--------|--------------------------------|---------------------------------|--|
| 11 | Yellow | Crazy Bowtie                   | \$1,600-\$3,000                 |  |
|    |        | 100X FIRS I                    | I-BALL CALLED"                  |  |
| 12 | White  | Lightning Wheel 3-On Sheet \$5 | Multiple winners split<br>\$750 |  |

|    |             | (Money sign as shown with wild #) | Single winners spins<br>for a chance at<br>\$5,000 |
|----|-------------|-----------------------------------|----------------------------------------------------|
| 13 | Pink        | Thunder T<br>(4-ways)             | \$1,600-\$3,000                                    |
|    | 100X "FIRST | I-BALL CALLED"                    |                                                    |

INTERMISSION

100X "FIRST I-BALL CALLED"