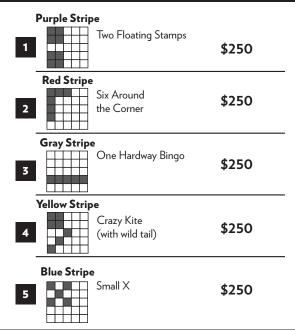

#### **STARTERS**

#### **REGULAR GAMES**

|   | RE     | GULAR GAMES                        |                 |
|---|--------|------------------------------------|-----------------|
|   | Blue   |                                    |                 |
| 6 |        | 1 Bingo & Six Pack<br>(overlap ok) | \$1,600-\$3,000 |
|   |        | 100X "FIRST I                      | BALL CALLED"    |
|   | Orange |                                    |                 |
| 7 |        | Crazy Pyramid<br>(4-ways)          | \$1,600-\$3,000 |
|   |        | 100X "FIRST I                      | BALL CALLED"    |
|   | Red    |                                    |                 |
|   |        | DoubleTake <sup>™</sup> Special    | \$1,000         |

|   | Red   |                                                                  |         |
|---|-------|------------------------------------------------------------------|---------|
| 8 |       | Double Take <sup>™</sup> Special<br>(Blackout)<br>1-On Sheet \$2 | \$1,000 |
|   | Green |                                                                  |         |

| 9  |        | Double Bingo (corners ok) \$                                                 | 1,600-\$3,000<br>ALL CALLED"                   |
|----|--------|------------------------------------------------------------------------------|------------------------------------------------|
| 10 | Orange | Thunder Jackpot Specia<br>3-On Sheet \$3<br>35 Numbers or Less<br>(as shown) | PROGRESSIVE<br>JACKPOT<br>CONSOLATION<br>\$750 |

|    |        | (as shown)                     | \$750                           |  |
|----|--------|--------------------------------|---------------------------------|--|
| 11 | Yellow | Crazy Bowtie                   | \$1,600-\$3,000                 |  |
|    |        | 100X FIRS I                    | I-BALL CALLED"                  |  |
| 12 | White  | Lightning Wheel 3-On Sheet \$5 | Multiple winners split<br>\$750 |  |

|    |             | (Money sign as shown with wild #) | Single winners spins<br>for a chance at<br>\$5,000 |
|----|-------------|-----------------------------------|----------------------------------------------------|
| 13 | Pink        | Thunder T<br>(4-ways)             | \$1,600-\$3,000                                    |
|    | 100X "FIRST | I-BALL CALLED"                    |                                                    |