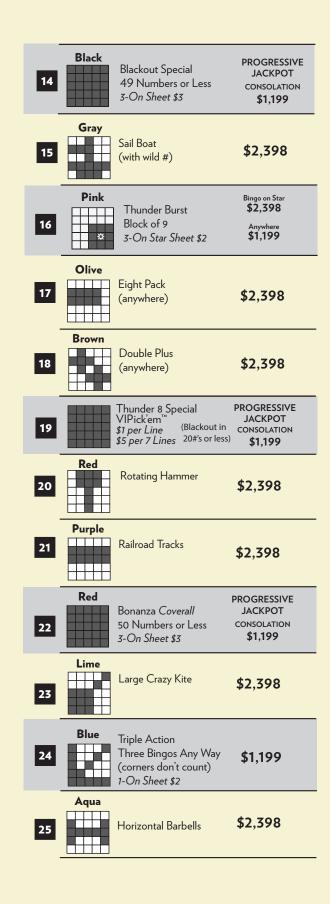

\_\_\_\_\_ Thunder Ball #2 \_\_\_\_\_ Thunder Ball #3 \_

|        |             | STARTERS                                                                      |                                                                                         |
|--------|-------------|-------------------------------------------------------------------------------|-----------------------------------------------------------------------------------------|
| P<br>1 | urple Strip | e<br>1 Bingo Any Way<br>(no corners)                                          | \$500                                                                                   |
| 2      | Red Stripe  | 2 Bingos<br>(corners count)                                                   | \$500                                                                                   |
| 3      | Gray Stripe | e<br>3 Stripes<br>(as shown)                                                  | \$500                                                                                   |
| ¥      | ellow Strip | e<br>4 Corners and a Stamp<br>(4-ways)                                        | \$500                                                                                   |
| 5      | Blue Stripe | s<br>5 Around the Corner                                                      | \$500                                                                                   |
|        |             | GULAR GAMES                                                                   |                                                                                         |
| 6      | Orange      | (2-ways)                                                                      | \$2,398                                                                                 |
| 7      | Red         | Stamp and a Six Pack                                                          | \$2,398                                                                                 |
| 8      |             | DoubleTake™ Special<br>(Blackout)<br>1-On Sheet \$2                           | \$1,199                                                                                 |
| 9      | Green       | Small Arrow<br>w/two outside corners                                          | \$2,398                                                                                 |
| 10     | Orange      | Thunder Jackpot Special<br>3-On Sheet \$3<br>35 Numbers or Less<br>(as shown) | PROGRESSIVE<br>JACKPOT<br>CONSOLATION<br>\$1,199                                        |
| 11     | Yellow      | Crazy Bow Tie<br>(2-ways)                                                     | \$2,398                                                                                 |
| 12     | White       | Lightning Wheel<br>3-On Sheet \$5<br>(Money sign as<br>shown with wild #)     | Multiple winners split<br>\$1,199<br>Single winners spins<br>for a chance at<br>\$5,000 |
| 13     | Pink        | One Hardway &<br>One Easyway                                                  | \$2,398                                                                                 |
|        |             | INTERMISSION                                                                  |                                                                                         |