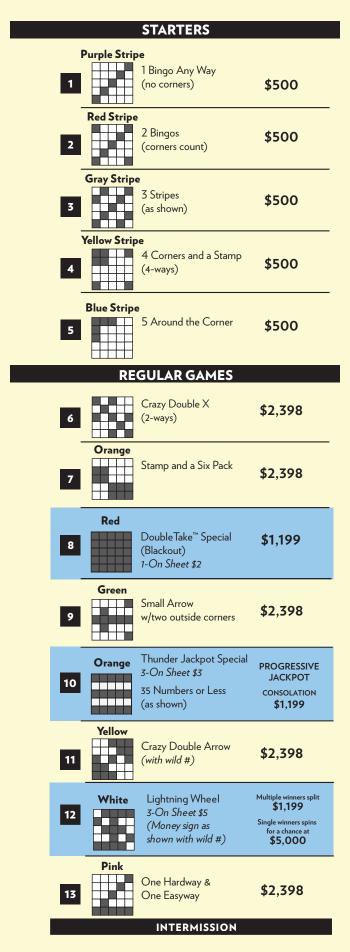

## Mother's Day Special

5 Starters pay \$500 12 Regular games pay \$2,398 8 Specials pay \$1,199

\$100 cash reservations must be made in person in the bingo hall, during regular Bingo Hours.