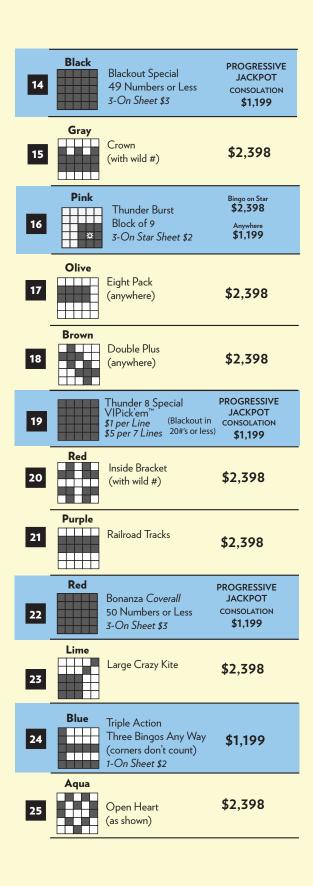

## Mother's Day Special

5 Starters pay \$500 12 Regular games pay \$2,398 8 Specials pay \$1,199

\$100 cash reservations must be made in person in the bingo hall, during regular Bingo Hours.