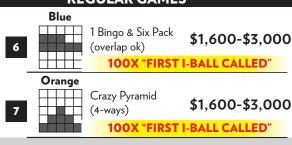

| 9 |  | Double Bingo<br>(corners ok) | \$1,600-\$3,000  |
|---|--|------------------------------|------------------|
|   |  | 100X "FIRS                   | T I-BALL CALLED" |

| Thunder Jackpot Special 3-On Sheet \$3 JACKPOT 35 Numbers or Less (as shown) \$750 | _ |
|------------------------------------------------------------------------------------|---|
|                                                                                    |   |

|    | Yellow |              |                 |
|----|--------|--------------|-----------------|
| 11 |        | Crazy Bowtie | \$1,600-\$3,000 |

|  |       | 100X "FIRST I-BALL CALLED" |                       |
|--|-------|----------------------------|-----------------------|
|  | White | Lightning Wheel            | Multiple winners spli |