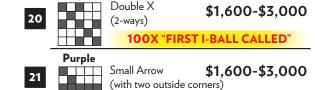

| 9 |  |  | Double Bingo<br>(corners ok) | \$1,600-\$3,000  |
|---|--|--|------------------------------|------------------|
|   |  |  | 100X "FIRS                   | T I-BALL CALLED" |

| Thunder Jackpot Special 3-On Sheet \$3 JACKPOT 35 Numbers or Less (as shown) \$750 | _ |
|------------------------------------------------------------------------------------|---|
|                                                                                    |   |