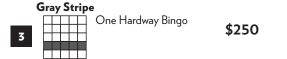

| \$1-1    | 1 game   | 1 line  |
| Progressive Jackpot                     | \$5-7    | 1 game   | 7 lines |
| Lightning Wheel                         | \$5      | 1 game   | 3-on    |
| Bonanza                                 | \$3      | 1 game   | 3-on    |
| Double Action                           | \$2      | 1 game   | 1-on    |
| Thunder Ball #2   #3                    | \$1 each |          |         |



BINGO AT THUNDER VALLEY IS HELD IN THE BINGO ROOM.
BLACKOUT DATES & TIMES MAY APPLY.
VISIT THE REWARDS CENTER OR THUNDERVALLEYRESORT.COM
FOR THE BINGO CALENDAR AND ADDITIONAL DETAILS.
HOUSE RULES ARE POSTED INSIDE THE BINGO ROOM.
GAMBLING PROBLEM? CALL (800) 522-4700.

#### **STARTERS**

# Purple Stripe Two Floating Stamps \$250 Red Stripe Six Around the Corner \$250



| 4 | Yellow Strip | Crazy Kite<br>(with wild tail) | \$250 |
|---|--------------|--------------------------------|-------|
|   | Blue Stripe  | e                              |       |

\$250

#### REGULAR GAMES

Small X



| 8 | Red   | DoubleTake <sup>™</sup> Special<br>(Blackout)<br>1-On Sheet \$2 | \$1,000 |
|---|-------|-----------------------------------------------------------------|---------|
|   | Green |                                                                 |         |

| 9 |  |  | Double Bingo<br>(corners ok) | \$1,600-\$3,000  |
|---|--|--|------------------------------|------------------|
|   |  |  | 100X "FIRS                   | T I-BALL CALLED" |

| Thunder Jackpot Special 3-On Sheet \$3 JACKPOT 35 Numbers or Less (as shown) \$750 | _ |
|-----------------------