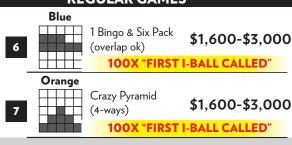

#### REGULAR GAMES

Small X

| 8 | Red   | DoubleTake <sup>™</sup> Special<br>(Blackout)<br>1-On Sheet \$2 | \$1,000 |
|---|-------|-----------------------------------------------------------------|---------|
|   | Green |                                                                 |         |

| 9 |  |  | Double Bingo<br>(corners ok) | \$1,600-\$3,000  |
|---|--|--|------------------------------|------------------|
|   |  |  | 100X "FIRS                   | T I-BALL CALLED" |

| Thunder Jackpot Special 3-On Sheet \$3 JACKPOT 35 Numbers or Less (as shown) \$750 | _ |
|------------------------------------------------------------------------------------|---|
|                                                                                    |   |