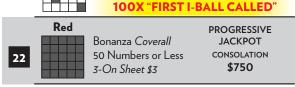

| 9 |  |  | Double Bingo<br>(corners ok) | \$1,600-\$3,000  |
|---|--|--|------------------------------|------------------|
|   |  |  | 100X "FIRS                   | T I-BALL CALLED" |

| Thunder Jackpot Special 3-On Sheet \$3 JACKPOT 35 Numbers or Less (as shown) \$750 | _ |
|------------------------------------------------------------------------------------|---|
|                                                                                    |   |