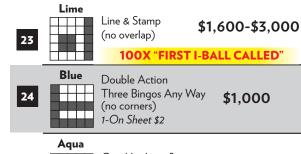

#### REGULAR GAMES

Small X

| 8 | Red   | DoubleTake <sup>™</sup> Special<br>(Blackout)<br>1-On Sheet \$2 | \$1,000 |
|---|-------|-----------------------------------------------------------------|---------|
|   | Green |                                                                 |         |