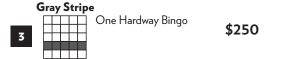

# Purple Stripe Two Floating Stamps \$250 Red Stripe Six Around the Corner \$250

| 4 | Yellow Strip | Crazy Kite<br>(with wild tail) | \$250 |
|---|--------------|--------------------------------|-------|
|   | Blue Stripe  | e                              |       |

\$250