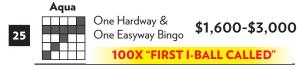

tie | \$1,600-\$3,000 |

|  |       | 100X "FIRST I-BALL CALLED" |                       |
|--|-------|----------------------------|-----------------------|
|  | White | Lightning Wheel            | Multiple winners spli |

| 12 | White | Lightning Wheel<br>3-On Sheet \$5<br>(Money sign as<br>shown with wild #) | Multiple winners split<br>\$750<br>Single winners spins<br>for a chance at<br>\$5,000 |
|----|-------|---------------------------------------------------------------------------|---------------------------------------------------------------------------------------|
|    | D:l.  |                                                                           |                                                                                       |



**INTERMISSION** 









Red