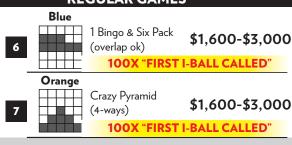

#### REGULAR GAMES

Small X

| 8 | Red   | DoubleTake <sup>™</sup> Special<br>(Blackout)<br>1-On Sheet \$2 | \$1,000 |
|---|-------|-----------------------------------------------------------------|---------|
|   | Green |                                                                 |         |

| 9 |  | Double Bingo<br>(corners ok) | \$1,600-\$3,000  |
|---|--|------------------------------|------------------|
|   |  | 100X "FIRS                   | T I-BALL CALLED" |

| Thunder Jackpot Special 3-On Sheet \$3 JACKPOT 35 Numbers or Less (as shown) \$750 | _ |
|------------------------------------------------------------------------------------|---|
|                                                                                    |   |