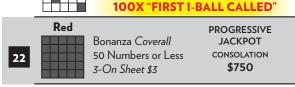

| 9 |  | Double Bingo<br>(corners ok) | \$1,600-\$3,000  |
|---|--|------------------------------|------------------|
|   |  | 100X "FIRS                   | T I-BALL CALLED" |

| Thunder Jackpot Special 3-On Sheet \$3 JACKPOT 35 Numbers or Less (as shown) \$750 | _ |
|------------------------------------------------------------------------------------|---|
|                                                                                    |   |