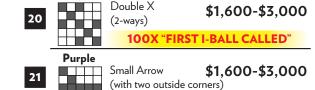

| 9 |  | Double Bingo<br>(corners ok) | \$1,600-\$3,000  |
|---|--|------------------------------|------------------|
|   |  | 100X "FIRS                   | T I-BALL CALLED" |

| Thunder Jackpot Special 3-On Sheet \$3 JACKPOT 35 Numbers or Less (as shown) \$750 | _ |
|------------------------------------------------------------------------------------|---|
|                                                                                    |   |

|    | Yellow |              |                 |
|----|--------|--------------|-----------------|
| 11 |        | Crazy Bowtie | \$1,600-\$3,000 |

|  |       | 100X "FIRST I-BALL CALLED" |                       |
|--|-------|----------------------------|-----------------------|
|  | White | Lightning Wheel            | Multiple winners spli |